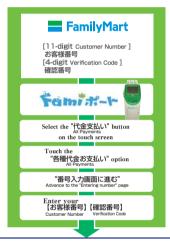

### **University of Tsukuba** How to make a Payment of Application Fee by Credit Card

24 hours a day, 365 days a year, you can pay anytime! Easy, Convenient and Simple!

You can make a payment with your Credit Card