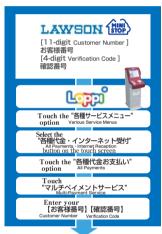

### **University of Tsukuba** How to make a Payment of Application Fee by Credit Card

24 hours a day, 365 days a year, you can pay anytime! Easy, Convenient and Simple!

You can make a payment with your Credit Card