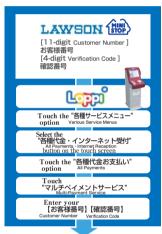

[13-digit P nt Slip Number **払込票番号** 

Tell the counter staff that you want to make an "Internet shiharai." Then provide your Payment 【払込票番号】

multifunction copier can not be used to make payment.

■Receive an Application Fee Statement. Detach the Certificate of Payment (receipt) portion.

- Loppi, FamiPort, issues a funds transfer receipt
- You will need to take this to the cash register within 30 minutes and make the actual
- Receive an Application Fee Statement, Detach the Certificate of Payment (receipt) portion.