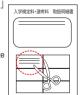

Then all of your application information is displayed. Click Blue-button "証明書を発行する". Affix the cutting portion of "収納証明書"(The Certificate

of Payment) in the designated location. Enclose in an envelope with all other necessary application documents