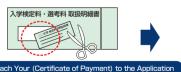

Paste the printed "Application Completed" page on the back side of the "Form for Submission of the Certificate of Payment of Application Fee" and submit it together with the other necessary application documents.

Then all of your application information is displayed. Click Blue-button "証明書を発行する". Affix the cutting portion of "収納証明書"(The Certificate

of Payment) in the designated location. Enclose in an envelope with all other necessary application documents