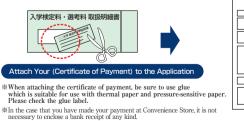

application documents

入学検定料·選考料 取扱明細譜

### [Paying at Convenience Store]

Affix the receipt portion to "The Certificate of Payment' in the designated location.

\_\_\_\_\_

In the case that you have made your payment using a credit card, it is not necessary to enclose a bank receipt of any kind.

- •During payment periods and application periods mentioned in the application documents, you can make a payment anytime. Please confirm from application documents and complete payment in time for the application period.
- •On the last date of the payment period, the web application will be closed at 11pm, and the final deadline for the information terminal at convenience stores (Loppi, Fami Port, ) will be at 11:30pm.
- •Your inquiry about the payment of "the entrance examination fee" is not able to be handled at the convenience store. For further information, please check our website.
- Please note that refund is not possible once you have made a payment of Entrance examination fee.
- •A fee is added to Examination fee. For further info, please visit our website.
- •Please directly contact the credit card company if your card is not accepted
- It will be announced on our website if either the convenience stores which handle payments or the methods of payment, are changed. Payment Commission