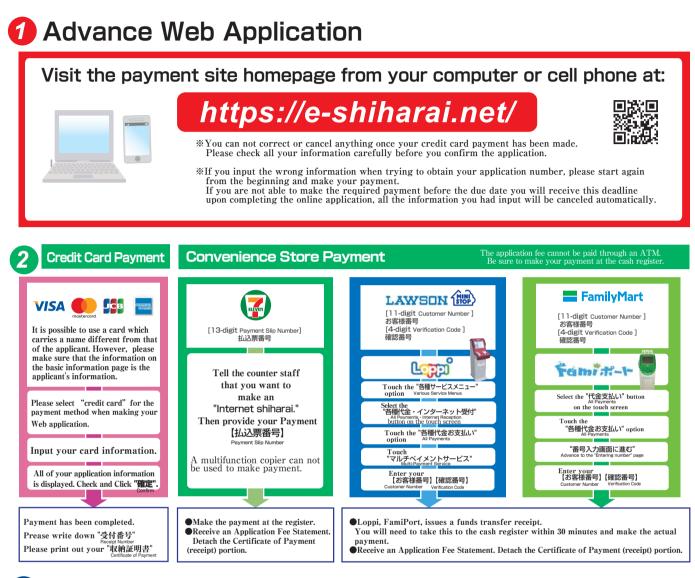

#### How to make Payment of Examination Fee at Convenience Store or by Credit Card

Now you can transfer funds to pay for your entrance examination - 24 hours a day from your nearest Lawson, Ministop, FamilyMart, Seven-Eleven, store or Credit Card

### [Paying at Convenience Store]

Affix the receipt portion to "The Certificate of Payment' in the designated location.

\_\_\_\_\_

In the case that you have made your payment using a credit card, it is not necessary to enclose a bank receipt of any kind.

- •During payment periods and application periods mentioned in the application documents, you can make a payment anytime. Please confirm from application documents and complete payment in time for the application period.
- •On the last date of the payment period, the web application will be closed at 11pm, and the final deadline for the information terminal at convenience stores (Loppi, Fami Port, ) will be at 11:30pm.
- •Your inquiry about the payment of "the entrance examination fee" is not able to be handled at the convenience store. For further information, please check our website.
- Please note that refund is not possible once you have made a payment of Entrance examination fee.
- •A fee is added to Examination fee. For further info, please visit our website.
- •Please directly contact the credit card company if your card is not accepted
- It will be announced on our website if either the convenience stores which handle payments or the methods of payment, are changed. Payment Commission

| Convenience<br>Store | Entrance exam fee \50,000 or less | 432 yen(tax incl.) |
|----------------------|-----------------------------------|--------------------|
|                      | Entrance exam fee \50,000 or more | 648 yen(tax incl.) |
| Credit Card          | Flat Fee                          | 432 yen(tax incl.) |