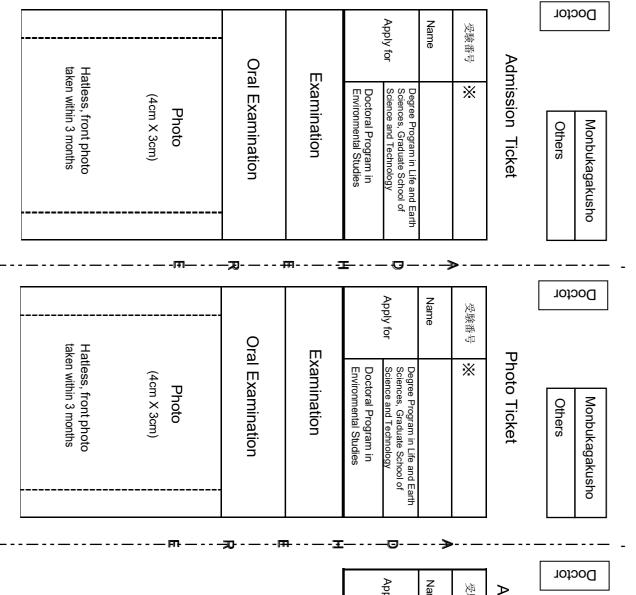

# Admission and Photograph Tickets for the Examination

Fill in your name and paste your photo. ※ Leave it blank.

| Admiss    | Admission Ticket on Table                                                                  |
|-----------|--------------------------------------------------------------------------------------------|
| 受験番号      | *                                                                                          |
| Name      |                                                                                            |
| Apply for | Degree Program in Life and Earth<br>Sciences, Graduate School of<br>Science and Technology |
|           | Doctoral Program in<br>Environmental Studies                                               |

Others

Monbukagakusho

(Doctor)

(Fall Semester)

受験番号

Ж