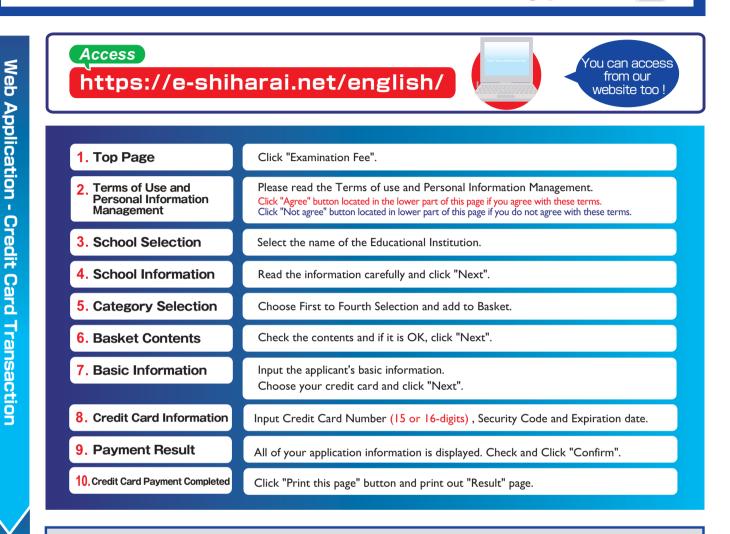

# University of Tsukuba How to make a Payment of Application Fee by Credit Card

24 hours a day, 365 days a year, you can pay anytime! Easy, Convenient and Simple!

VISA

MasterCard

You can make a payment with your Credit Card

#### [Paying by Credit Card]

After making your payment.please make sure you have access to a printer with paper(A4)

Access "申込内容照会"(Inquiry) at e-shiharai.net.

Please [1. Check your card.] [2. Input Receipt Number.] 3. Input your Birth Date.(YYYY/MM/DD), and click "照会する"

Then all of your application information is displayed. Click Blue-button "証明書を発行する". Affix the cutting portion of "収納証明書"(The Certificate of Payment) in the designated location.

Enclose in an envelope with all other necessary