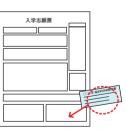

Paste the printed "Application Completed" page on the back side of the "Form for Submission of the Certificate of Payment of Application Fee" and submit it together with the other necessary application documents.

Then all of your application information is displayed. Click Blue-button "証明書を発行する". Affix the cutting portion of "収納証明書"(The Certificate of Payment) in the designated location.

Enclose in an envelope with all other necessary