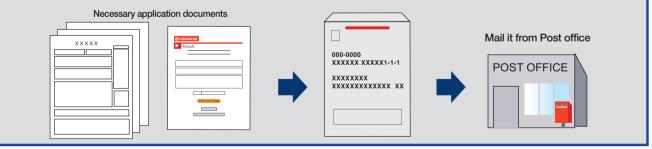

Paste the printed "Application Completed" page on the back side of the "Form for Submission of the Certificate of Payment of Application Fee" and submit it together with the other necessary application documents.

Then all of your application information is displayed. Click Blue-button "証明書を発行する". Affix the cutting portion of "収納証明書"(The Certificate of Payment) in the designated location.

Enclose in an envelope with all other necessary

application documents

入学検定料·選考料 取扱明細譜