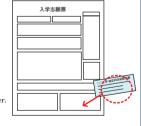

Paste the printed "Application Completed" page on the back side of the "Form for Submission of the Certificate of Payment of Application Fee" and submit it together with the other necessary application documents.