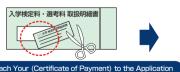

Then all of your application information is displayed. Click Blue-button "証明書を発行する".

Affix the cutting portion of "収納証明書"(The Certificate of Payment) in the designated location.

Enclose in an envelope with all other necessary application documents