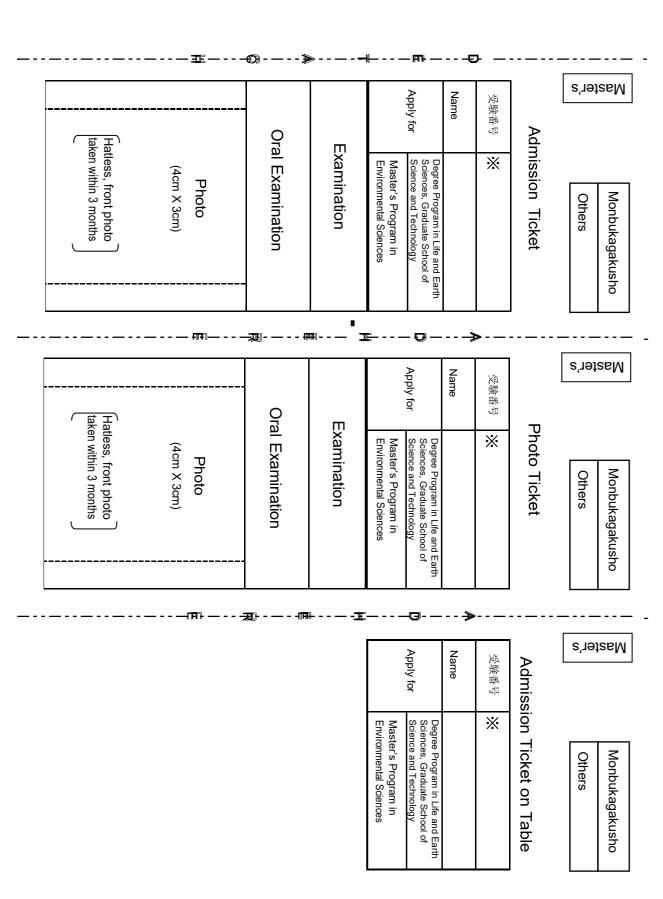

# Admission and Photograph Tickets for the Examination

Fill in your name and paste your photo. % Leave it blank.

(Fall Semester)

| Master's) | (Fall Semester) |
|-----------|-----------------|
|-----------|-----------------|

|   | 受験番号 |  |
|---|------|--|
| * |      |  |
|   |      |  |