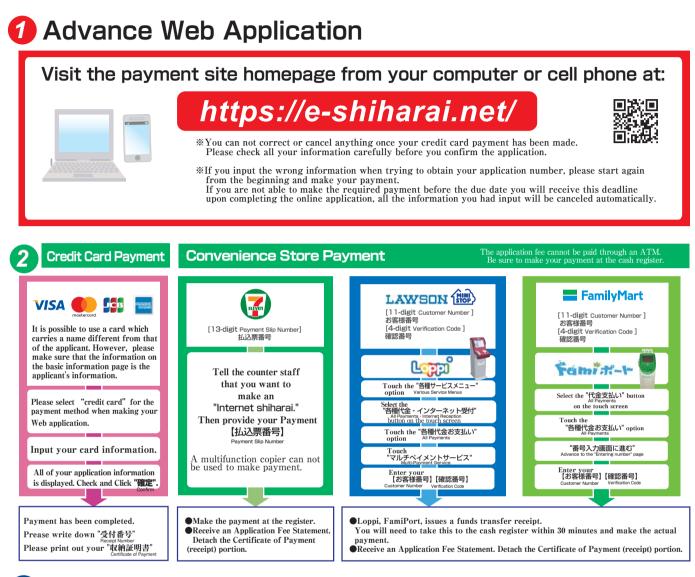

### How to make Payment of Examination Fee at Convenience Store or by Credit Card

Now you can transfer funds to pay for your entrance examination - 24 hours a day from your nearest Lawson, Ministop, FamilyMart, Seven-Eleven, store or Credit Card

## [Paying by Credit Card]

After making your payment.please make sure you have access to a printer with paper(A4)

Access "申込内容照会"(Inquiry) at e-shiharai.net.

Please [1. Check your card.] [2. Input Receipt Number.] 入学検定料·選考料 取扱明細譜 3. Input your Birth Date.(YYYY/MM/DD), and click "照会する"

Then all of your application information is displayed. Click Blue-button "証明書を発行する". Affix the cutting portion of "収納証明書"(The Certificate of Payment) in the designated location.

application documents

Enclose in an envelope with all other necessary