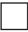

# University of Tsukuba How to make a Payment of Application Fee by Credit Card

24 hours a day, 365 days a year, you can pay anytime! Easy, Convenient and Simple!

VISA

**MasterCard** 

You can make a payment with your Credit Card

### [NOTICE/FAQ]

Application

- During payment periods and application periods mentioned in the application documents, you can make a payment anytime.
   Please confirm from application documents and complete payment in time for the application period.
- On the last date of the payment period, please finish card settlement procedure by 11:00pm Japan time.
- A fee is added to Examination fee. For further info, please visit our website.
- Please note that refund is not possible once you have made a payment of Entrance examination fee.
- It is possible to use a card which carries a name different from that of the applicant. However, please make sure that the information on the basic information page is the applicant's information.
- If you did not print out "Result" page, you can check it later on Application Result page. Please enter "Receipt Number" and "Birth Date" to redisplay.
- Please directly contact the credit card company if your card is not accepted.

For questions or problems not mentioned here, please contact :

E-Service Support Center Tel: +81-3-3267-6663 (24 hours everyday)

Web Application - Credit Card Transaction

## [Paying by Credit Card]

After making your payment.please make sure you have access to a printer with paper(A4)

Access "申込内容照会"(Inquiry) at e-shiharai.net.

Please [1. Check your card.] [2. Input Receipt Number.] 入学検定料·選考料 取扱明細譜 3. Input your Birth Date.(YYYY/MM/DD), and click "照会する"

Then all of your application information is displayed. Click Blue-button "証明書を発行する". Affix the cutting portion of "収納証明書"(The Certificate of Payment) in the designated location.

application documents

Enclose in an envelope with all other necessary