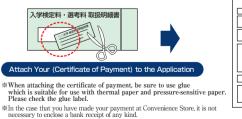

Paste the printed "Application Completed" page on the back side of the "Form for Submission of the Certificate of Payment of Application Fee" and submit it together with the other necessary application documents.

# [Paying at Convenience Store]

Affix the receipt portion to "The Certificate of Payment' in the designated location.

•During payment periods and application periods mentioned in the application documents, you can make a payment anytime. Please confirm from application documents and complete payment in time for the application period.