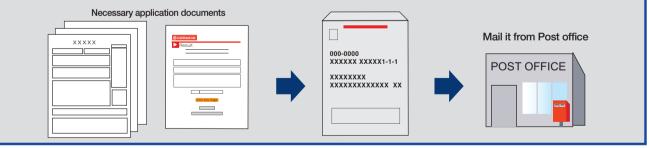

Then all of your application information is displayed. Click Blue-button "証明書を発行する". Affix the cutting portion of "収納証明書"(The Certificate of Payment) in the designated location.

application documents

Enclose in an envelope with all other necessary

\_\_\_\_\_

In the case that you have made your payment using a credit card, it is not necessary to enclose a bank receipt of any kind.