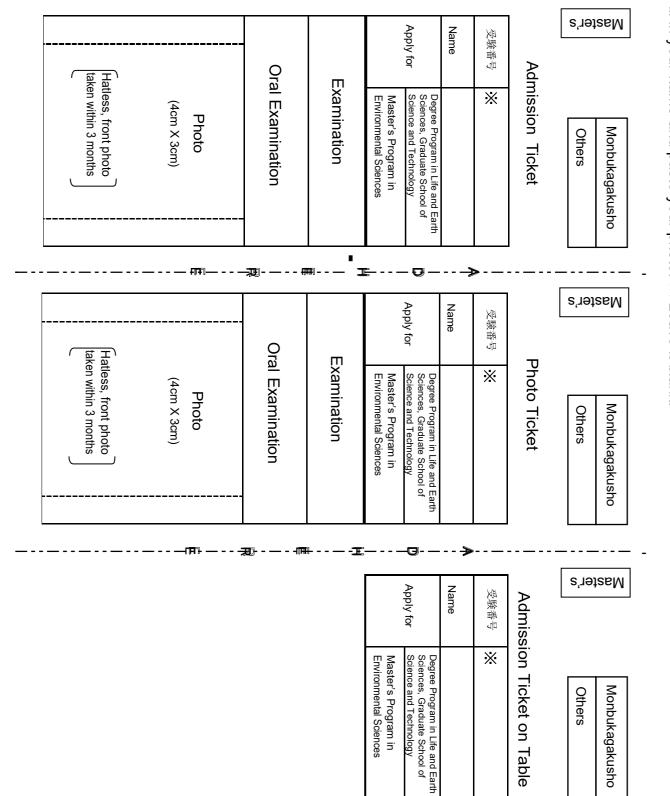

# Admission and Photograph Tickets for the Examination

Fill in your name and paste your photo. ※ Leave it blank.

TF

0

(Fall Semester)

受験番号

※